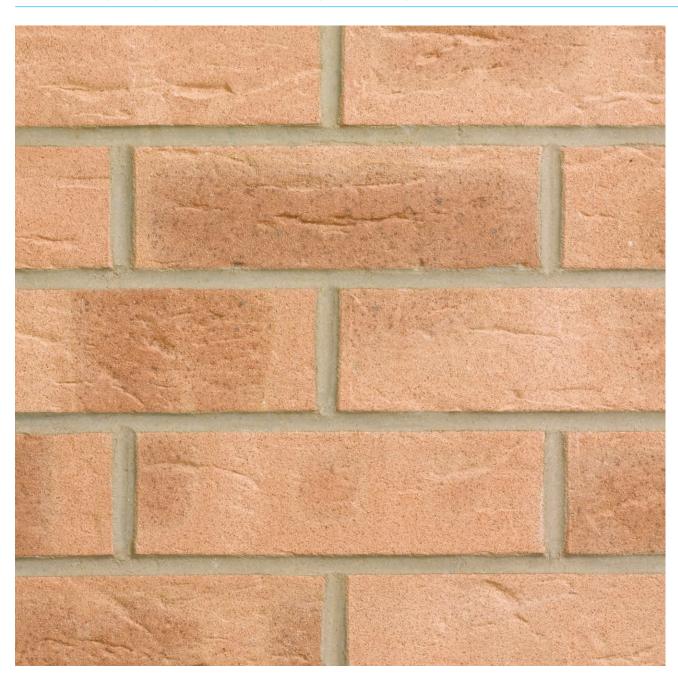

# **VILLAGE OATMEAL BUFF MULTI**



## Manufactured to BS EN 771-1

## **Brick type**

Category II, U, Clay Masonry Unit

## Standard work size

215 x 102.5 x 65mm

## **Dimensional tolerances**

Tolerance category: T2 Range category: R1

## **Compressive strength**

≥ 30N/mm<sup>2</sup>

## Water absorption

≤ 15%

## **Durability**

F2

## **Active soluble salts content**

S2

## Configuration

Vertically Perforated 13-25% Voids

# Dry weight per brick

2.05kg

#### Pack size

495

### **Factory**

Kirton

### EAN

5057595001832

### SKU

SKIRVOB1600VO

**Sales** +44 (0) 330 1231017 **Technical** +44 (0) 330 1231018 **Email** bricks@forterra.co.uk Disclaimer: The reproduction of colours and textures is only as accurate as the printing process will allow. Photographic samples should be used when shortlisting products but